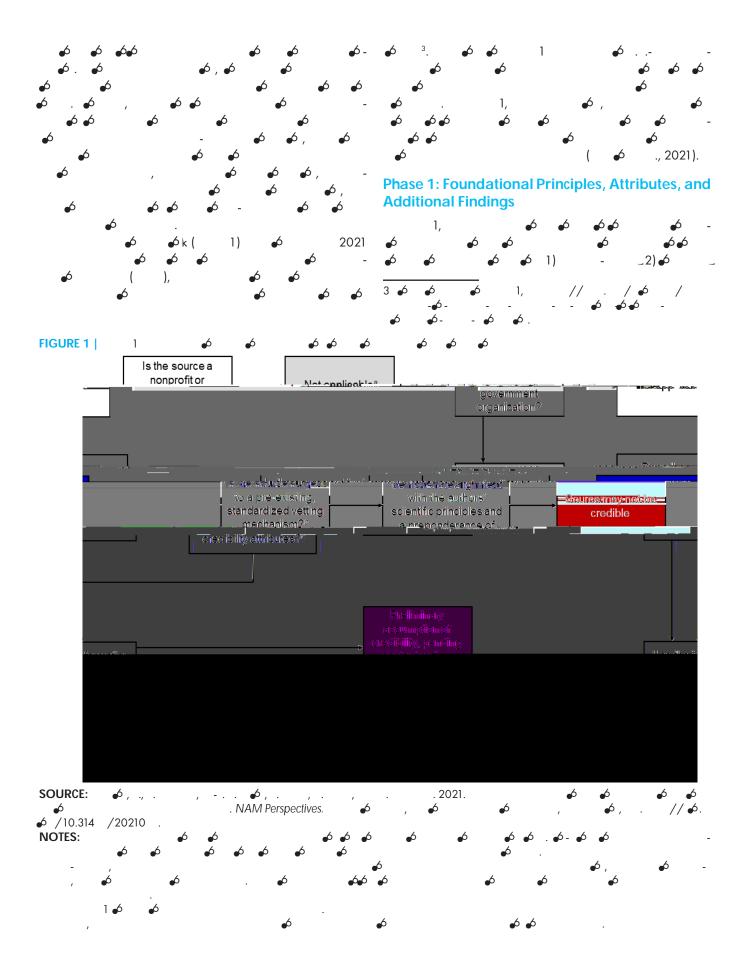

*\$ \$ \$ \$* 







| Box 3   Key Themes Among Feedback Received During the Public Comment Period and |
|---------------------------------------------------------------------------------|
|                                                                                 |
|                                                                                 |
|                                                                                 |
|                                                                                 |
|                                                                                 |
|                                                                                 |
|                                                                                 |
|